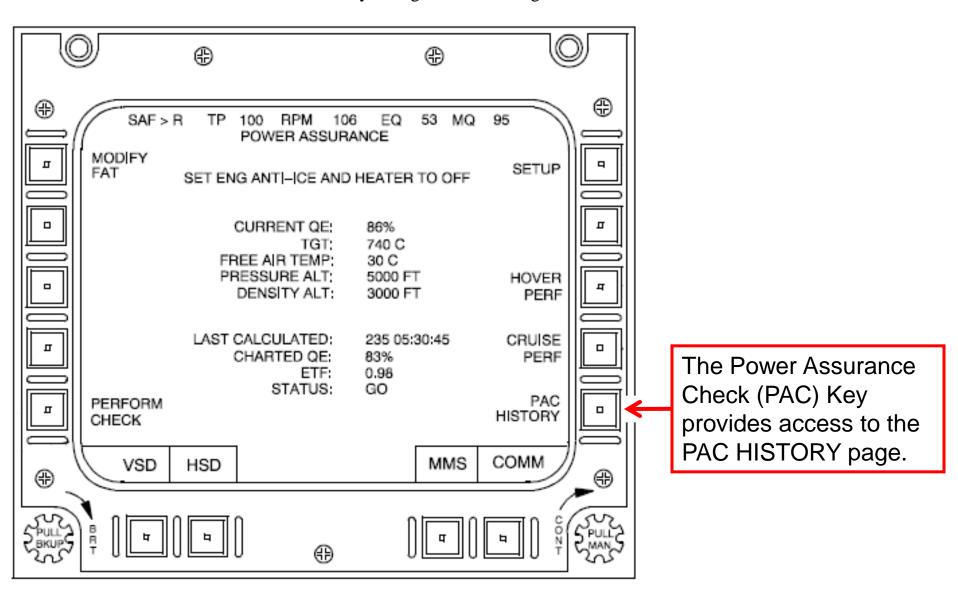

|  |                              |  |
|                                 |  |                              |  |
|                                 |  |                              |  |
|                                 |  |                              |  |
|                                 |  |                              |  |
| -                               |  |                              |  |
|                                 |  |                              |  |
|                                 |  |                              |  |
|                                 |  |                              |  |
|                                 |  |                              |  |

### Supplement to H-58-12-SOF-01

Rolls Royce Engine Second Stage Turbine Wheel



## Supplement to H-58-12-SOF-01

Rolls Royce Engine Second Stage Turbine Wheel

# Power Assurance Check (PAC) History Page