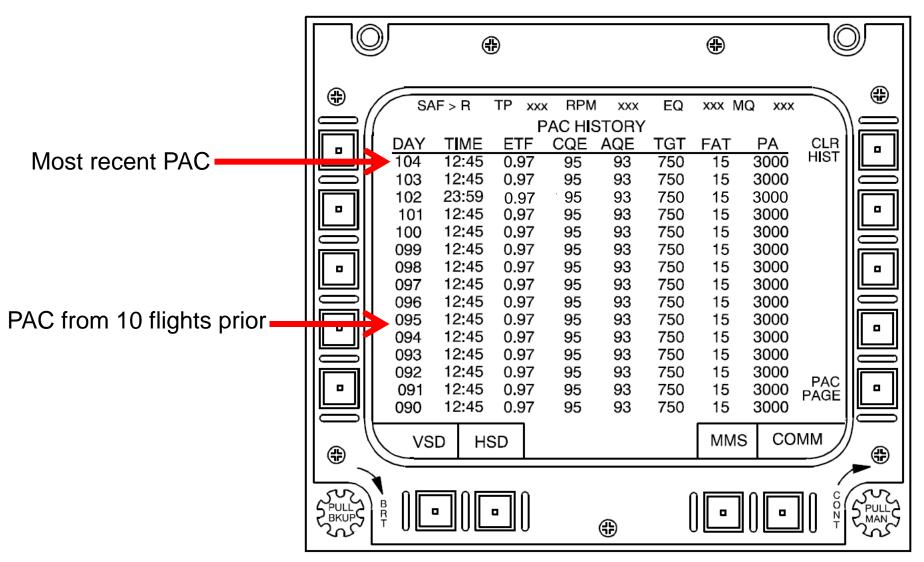

|  |
|                                 |  |                              |  |
|                                 |  |                              |  |
|                                 |  |                              |  |
| -                               |  |                              |  |
|                                 |  |                              |  |
|                                 |  |                              |  |
|                                 |  |                              |  |
|                                 |  |                              |  |

### Supplement to H-58-12-SOF-01

Rolls Royce Engine Second Stage Turbine Wheel



## Supplement to H-58-12-SOF-01

Rolls Royce Engine Second Stage Turbine Wheel

# Power Assurance Check (PAC) History Page